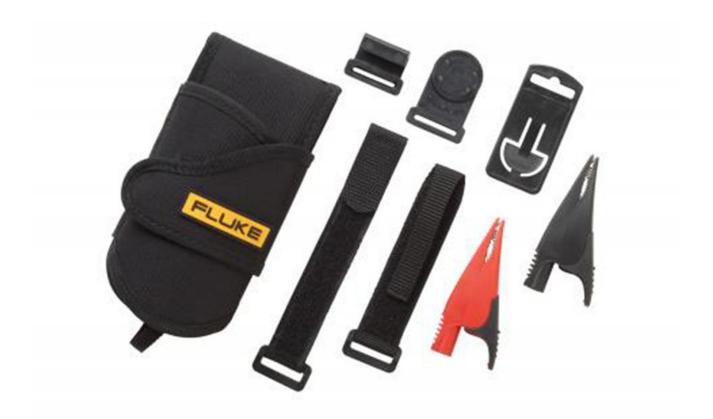

### **Key features**

Includes the following accessories:

- The new H-T6 holster for the T6 Electrical Tester
- AC285 alligator clips for hands free connections
- TPAK meter hanging kit, Fluke's most popular accessory

#### **Product overview: Fluke T6-KIT T6 Tester Accessory Starter Kit**

The Fluke T6-KIT is a starter accessory kit for the electrical professional who owns the new Fluke T6 Electrical Tester with FieldSense $^{\text{TM}}$ , or is thinking of buying one.